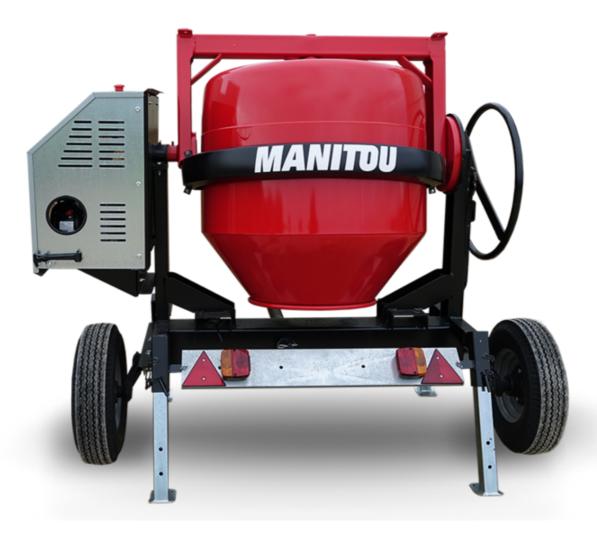

## **CMT 340**

|                           | CM1 3-0 Orcated on May 5, 2024 at 7.41.001 W OT |
|---------------------------|-------------------------------------------------|
| Capacities                | Metric                                          |
| Drum volume               | 340 l                                           |
| Mixing capacity           | 280                                             |
| Performances              |                                                 |
| Power source              | Gasoline                                        |
| Technical characteristics |                                                 |
| Base unit part number     | 52737764                                        |
| Ring towing bar type      | 52737764                                        |
| Ball towing bar type      | 52737765                                        |
| Unladen weight            | 285 kg                                          |
| Tilting wheel diameter    | 625 mm                                          |
| Engine                    |                                                 |
| Engine brand              | Worms & Robin                                   |
|                           |                                                 |