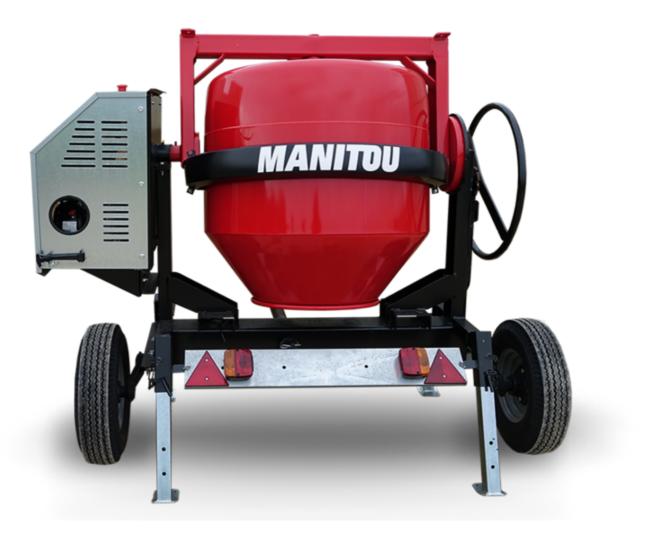

## смт з40 Created on May 4, 2024 at 2:09:47 PM UTC

| Capacities                | Metric        |
|---------------------------|---------------|
| Drum volume               | 340 I         |
| Mixing capacity           | 280 I         |
| Performances              |               |
| Power source              | Gasoline      |
| Technical characteristics |               |
| Base unit part number     | 52737764      |
| Ring towing bar type      | 52737764      |
| Ball towing bar type      | 52737765      |
| Unladen weight            | 285 kg        |
| Tilting wheel diameter    | 625 mm        |
| Engine                    |               |
| Engine brand              | Worms & Robin |