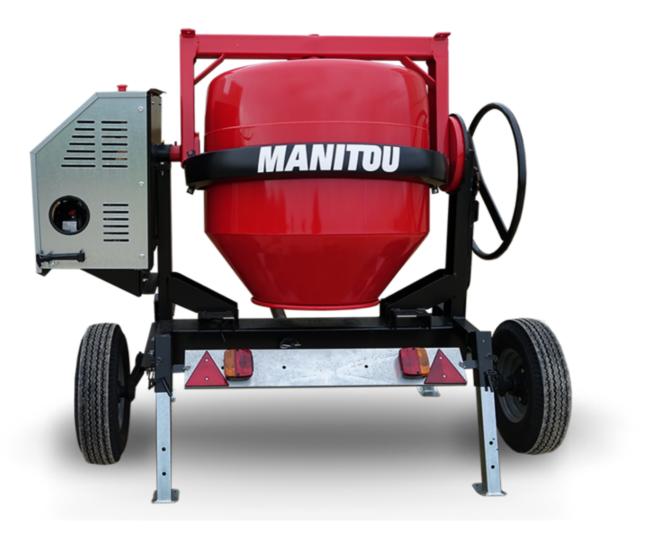

## смт з40 Created on May 4, 2024 at 8:24:55 PM UTC

| Capacities                | Metric        |
|---------------------------|---------------|
| Drum volume               | 340 I         |
| Mixing capacity           | 280 I         |
| Performances              |               |
| Power source              | Gasoline      |
| Technical characteristics |               |
| Base unit part number     | 52737764      |
| Ring towing bar type      | 52737764      |
| Ball towing bar type      | 52737765      |
| Unladen weight            | 285 kg        |
| Tilting wheel diameter    | 625 mm        |
| Engine                    |               |
| Engine brand              | Worms & Robin |