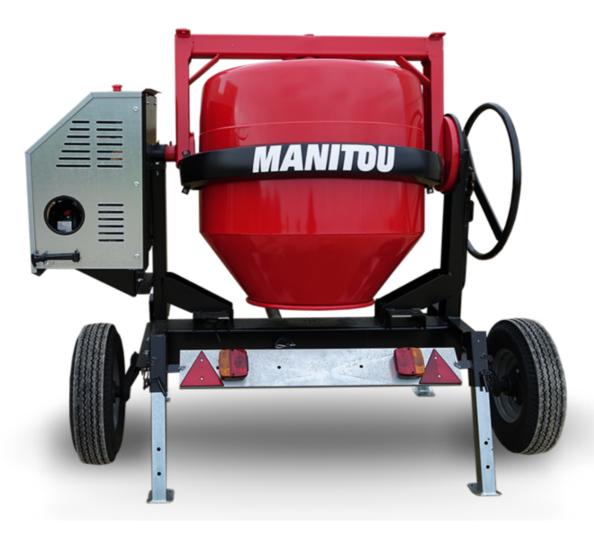

## **CMT 340**

CMT 340 Created on May 20, 2024 at 12:01:30 AM UTC

| CM1 3-0 Oreated off May 20, 2024 at 12:01:30 AM 01 |
|----------------------------------------------------|
| Metric                                             |
| 340                                                |
| 280                                                |
|                                                    |
| Gasoline                                           |
|                                                    |
| 52737764                                           |
| 52737764                                           |
| 52737765                                           |
| 285 kg                                             |
| 625 mm                                             |
|                                                    |
| Worms & Robin                                      |
|                                                    |