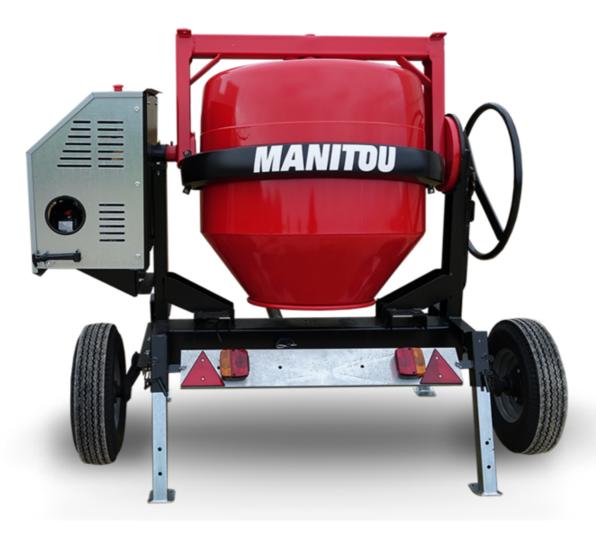

## **CMT 340**

CMT 340 Created on April 28, 2024 at 6:01:33 PM UTC

|                           | CHI 340 Greated on April 20, 2024 at 0.01.33 FW 010 |
|---------------------------|-----------------------------------------------------|
| Capacities                | Metric                                              |
| Drum volume               | 340                                                 |
| Mixing capacity           | 280                                                 |
| Performances              |                                                     |
| Power source              | Gasoline                                            |
| Technical characteristics |                                                     |
| Base unit part number     | 52737764                                            |
| Ring towing bar type      | 52737764                                            |
| Ball towing bar type      | 52737765                                            |
| Unladen weight            | 285 kg                                              |
| Tilting wheel diameter    | 625 mm                                              |
| Engine                    |                                                     |
| Engine brand              | Worms & Robin                                       |
|                           |                                                     |