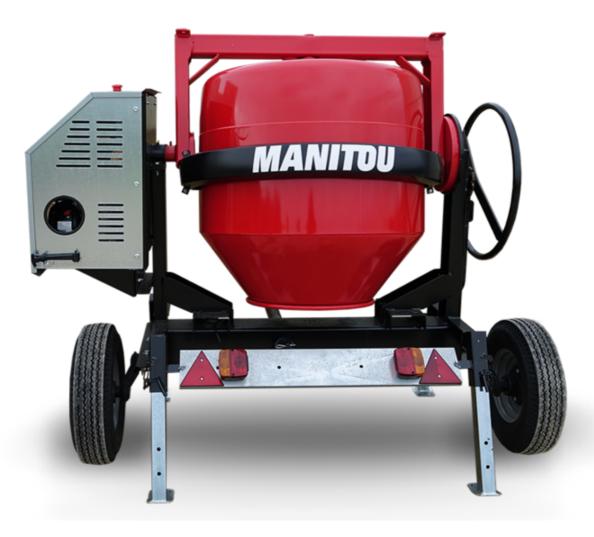

## **CMT 340**

|                           | Emi S40 Greated Off May 0, 2024 at 0.10.14 AM 010 |
|---------------------------|---------------------------------------------------|
| Capacities                | Metric                                            |
| Drum volume               | 340 I                                             |
| Mixing capacity           | 280 I                                             |
| Performances              |                                                   |
| Power source              | Gasoline                                          |
| Technical characteristics |                                                   |
| Base unit part number     | 52737764                                          |
| Ring towing bar type      | 52737764                                          |
| Ball towing bar type      | 52737765                                          |
| Unladen weight            | 285 kg                                            |
| Tilting wheel diameter    | 625 mm                                            |
| Engine                    |                                                   |
| Engine brand              | Worms & Robin                                     |
|                           |                                                   |