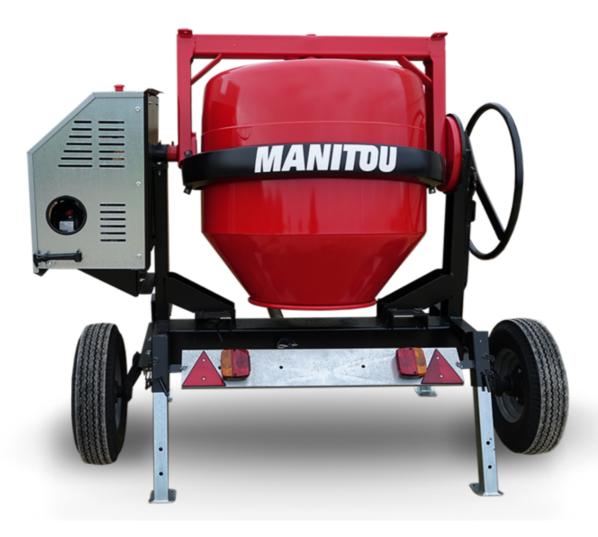

## **CMT 340**

CMT 340 Created on May 19, 2024 at 6:23:15 PM UTC

| CMT 3-30 Greated 611 May 19, 2024 at 0.20.101 M 61 |
|----------------------------------------------------|
| Metric                                             |
| 340                                                |
| 280                                                |
|                                                    |
| Gasoline                                           |
|                                                    |
| 52737764                                           |
| 52737764                                           |
| 52737765                                           |
| 285 kg                                             |
| 625 mm                                             |
|                                                    |
| Worms & Robin                                      |
|                                                    |