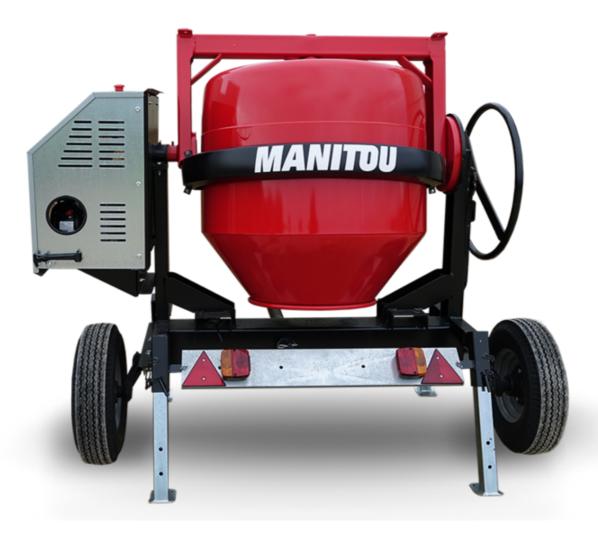

## **CMT 340**

CMT 340 Created on April 30, 2024 at 6:11:59 PM UTC

|                           | CHI 340 Greated on April 30, 2024 at 0.11.391 Nr 010 |
|---------------------------|------------------------------------------------------|
| Capacities                | Metric                                               |
| Drum volume               | 340                                                  |
| Mixing capacity           | 280                                                  |
| Performances              |                                                      |
| Power source              | Gasoline                                             |
| Technical characteristics |                                                      |
| Base unit part number     | 52737764                                             |
| Ring towing bar type      | 52737764                                             |
| Ball towing bar type      | 52737765                                             |
| Unladen weight            | 285 kg                                               |
| Tilting wheel diameter    | 625 mm                                               |
| Engine                    |                                                      |
| Engine brand              | Worms & Robin                                        |
|                           |                                                      |