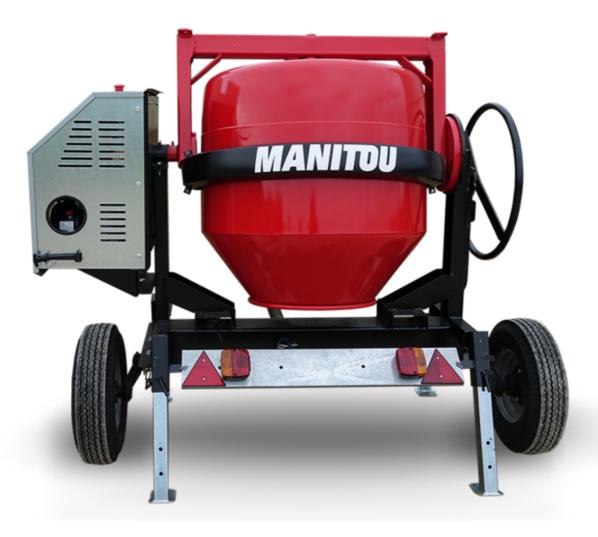

## **CMT 340**

**CMT 340** Created on 3 May 2024 at 12:51:41 UTC

| Capacities                | Metric        |
|---------------------------|---------------|
| Drum volume               | 340 I         |
| Mixing capacity           | 280           |
| Performances              |               |
| Power source              | Gasoline      |
| Technical characteristics |               |
| Base unit part number     | 52737764      |
| Ring towing bar type      | 52737764      |
| Ball towing bar type      | 52737765      |
| Unladen weight            | 285 kg        |
| Tilting wheel diameter    | 625 mm        |
| Engine                    |               |
| Engine brand              | Worms & Robin |