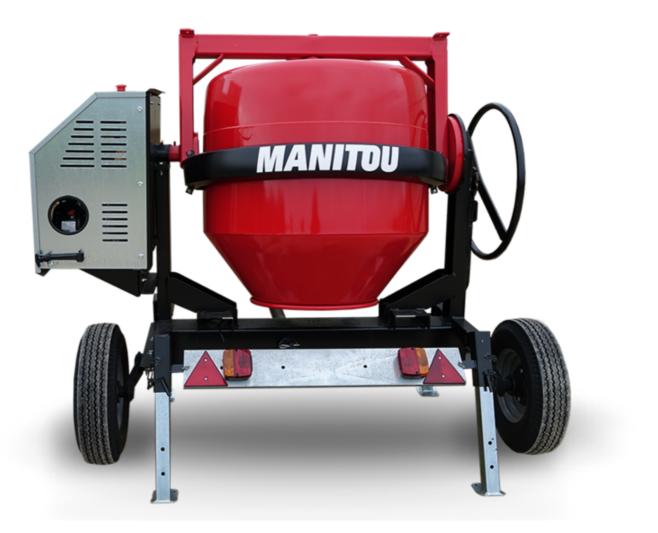

## смт з40 Created on 3 May 2024 at 09:35:28 UTC

| Capacities                | Metric        |
|---------------------------|---------------|
| Drum volume               | 340 I         |
| Mixing capacity           | 280 I         |
| Performances              |               |
| Power source              | Gasoline      |
| Technical characteristics |               |
| Base unit part number     | 52737764      |
| Ring towing bar type      | 52737764      |
| Ball towing bar type      | 52737765      |
| Unladen weight            | 285 kg        |
| Tilting wheel diameter    | 625 mm        |
| Engine                    |               |
| Engine brand              | Worms & Robin |