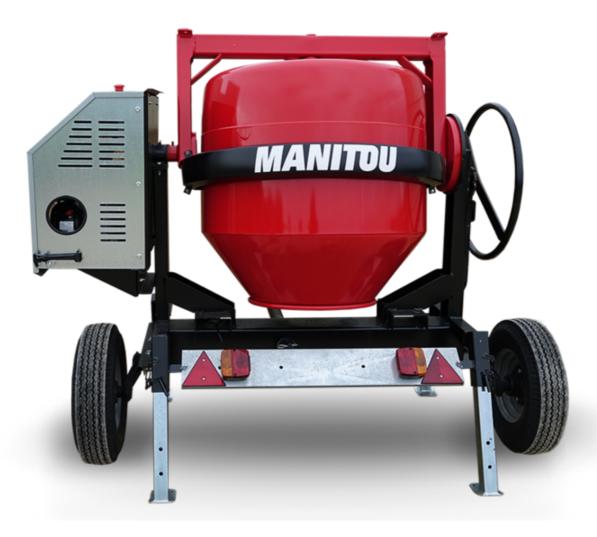

## **CMT 340**

смт **з40** Created on 30 April 2024 at 3:16:22 AM UTC

| Civil 3-40 Ordated on 30 April 2024 at 0.10.22 Airi of |
|--------------------------------------------------------|
| Metric                                                 |
| 340 I                                                  |
| 280                                                    |
|                                                        |
| Gasoline                                               |
|                                                        |
| 52737764                                               |
| 52737764                                               |
| 52737765                                               |
| 285 kg                                                 |
| 625 mm                                                 |
|                                                        |
| Worms & Robin                                          |
|                                                        |