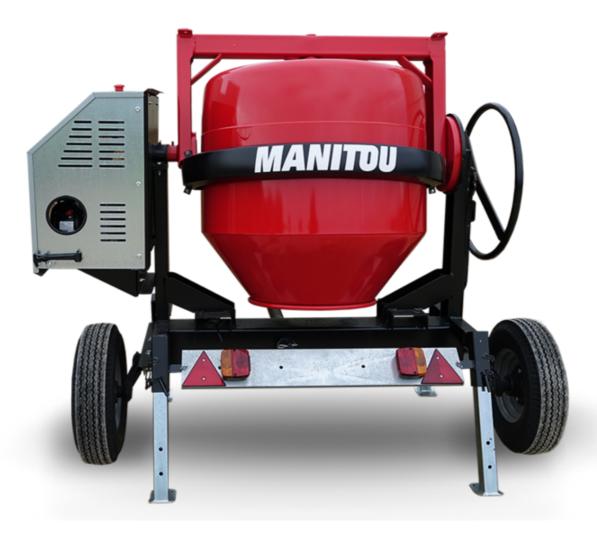

## **CMT 340**

|                           | CMT 340 Greated on 3 May 2024 at 0.11.10 FM 010 |
|---------------------------|-------------------------------------------------|
| Capacities                | Metric                                          |
| Drum volume               | 340 I                                           |
| Mixing capacity           | 280 I                                           |
| Performances              |                                                 |
| Power source              | Gasoline                                        |
| Technical characteristics |                                                 |
| Base unit part number     | 52737764                                        |
| Ring towing bar type      | 52737764                                        |
| Ball towing bar type      | 52737765                                        |
| Unladen weight            | 285 kg                                          |
| Tilting wheel diameter    | 625 mm                                          |
| Engine                    |                                                 |
| Engine brand              | Worms & Robin                                   |
|                           |                                                 |