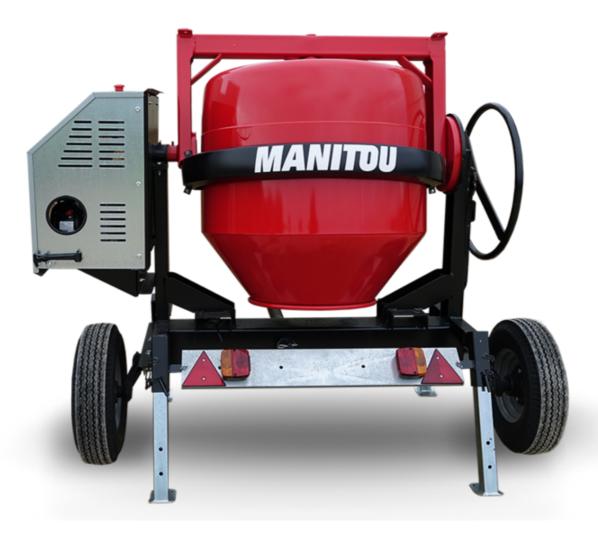

## **CMT 340**

смт **з40** Created on May 2, 2024 at 11:03:07 PM UTC

|                           | CMT 340 Created off May 2, 2024 at 11.00.07 FW 010 |
|---------------------------|----------------------------------------------------|
| Capacities                | Metric                                             |
| Drum volume               | 340 I                                              |
| Mixing capacity           | 280                                                |
| Performances              |                                                    |
| Power source              | Gasoline                                           |
| Technical characteristics |                                                    |
| Base unit part number     | 52737764                                           |
| Ring towing bar type      | 52737764                                           |
| Ball towing bar type      | 52737765                                           |
| Unladen weight            | 285 kg                                             |
| Tilting wheel diameter    | 625 mm                                             |
| Engine                    |                                                    |
| Engine brand              | Worms & Robin                                      |
|                           |                                                    |