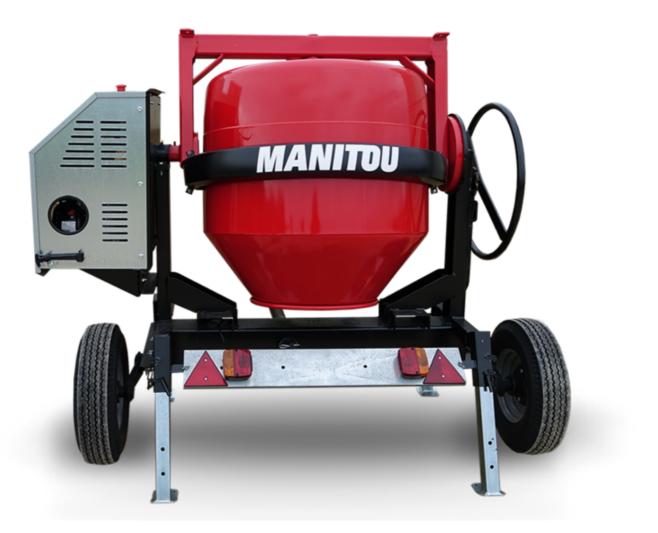

## СМТ 340

## смт з40 Created on 4 May 2024 at 1:31:36 AM UTC

| Capacities                | Metric        |
|---------------------------|---------------|
| Drum volume               | 340           |
| Mixing capacity           | 280           |
| Performances              |               |
| Power source              | Gasoline      |
| Technical characteristics |               |
| Base unit part number     | 52737764      |
| Ring towing bar type      | 52737764      |
| Ball towing bar type      | 52737765      |
| Unladen weight            | 285 kg        |
| Tilting wheel diameter    | 625 mm        |
| Engine                    |               |
| Engine brand              | Worms & Robin |