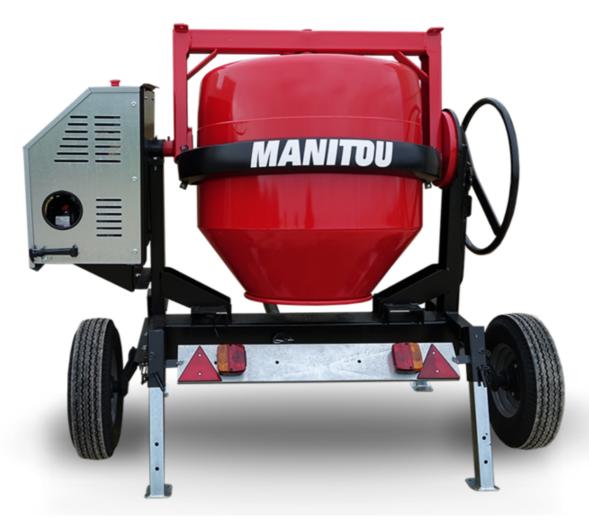

## **CMT 340**

|                           | CHI 340 Created On May 3, 2024 at 0.14.12 AW 010 |
|---------------------------|--------------------------------------------------|
| Capacities                | Metric                                           |
| Drum volume               | 340                                              |
| Mixing capacity           | 280                                              |
| Performances              |                                                  |
| Power source              | Gasoline                                         |
| Technical characteristics |                                                  |
| Base unit part number     | 52737764                                         |
| Ring towing bar type      | 52737764                                         |
| Ball towing bar type      | 52737765                                         |
| Unladen weight            | 285 kg                                           |
| Tilting wheel diameter    | 625 mm                                           |
| Engine                    |                                                  |
| Engine brand              | Worms & Robin                                    |
|                           |                                                  |