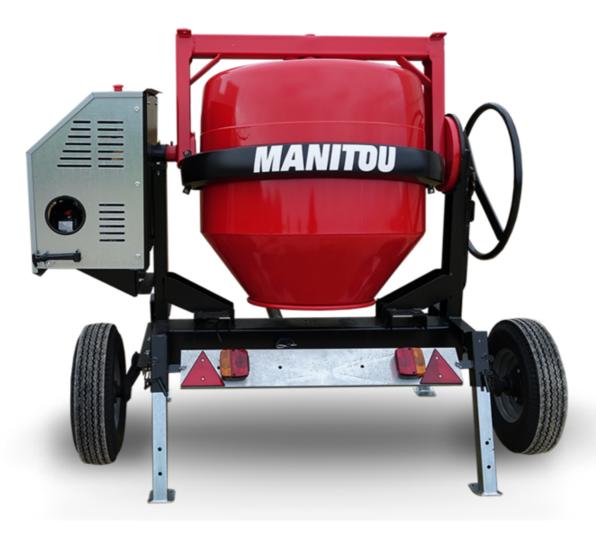

## **CMT 340**

|                           | CMT 340 Greated Off 5 May 2024 at 4.59.15 FM OF |
|---------------------------|-------------------------------------------------|
| Capacities                | Metric                                          |
| Drum volume               | 340                                             |
| Mixing capacity           | 280                                             |
| Performances              |                                                 |
| Power source              | Gasoline                                        |
| Technical characteristics |                                                 |
| Base unit part number     | 52737764                                        |
| Ring towing bar type      | 52737764                                        |
| Ball towing bar type      | 52737765                                        |
| Unladen weight            | 285 kg                                          |
| Tilting wheel diameter    | 625 mm                                          |
| Engine                    |                                                 |
| Engine brand              | Worms & Robin                                   |
|                           |                                                 |