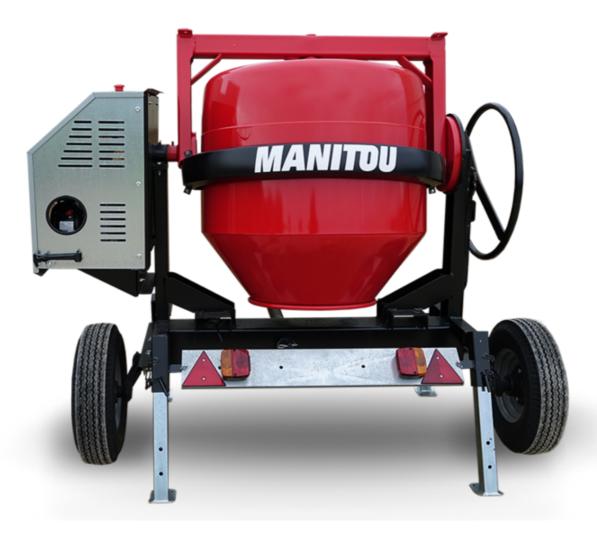

## **CMT 340**

CMT 340 Created on May 5, 2024 at 12:40:24 AM UTC

| Civil 3-10 Orcated on May 5, 2024 at 12.40.24 AM 01 |
|-----------------------------------------------------|
| Metric                                              |
| 340                                                 |
| 280                                                 |
|                                                     |
| Gasoline                                            |
|                                                     |
| 52737764                                            |
| 52737764                                            |
| 52737765                                            |
| 285 kg                                              |
| 625 mm                                              |
|                                                     |
| Worms & Robin                                       |
|                                                     |