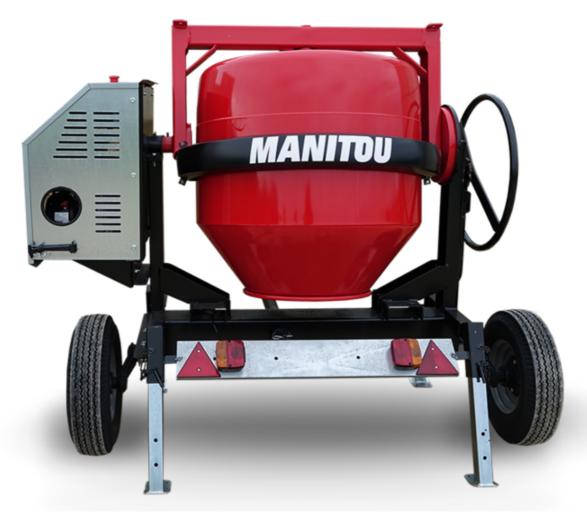

## **CMT 340**

|                           | EMI 340 Greated Off May 3, 2024 at 3.14.22 FW 010 |
|---------------------------|---------------------------------------------------|
| Capacities                | Metric                                            |
| Drum volume               | 340 I                                             |
| Mixing capacity           | 280 I                                             |
| Performances              |                                                   |
| Power source              | Gasoline                                          |
| Technical characteristics |                                                   |
| Base unit part number     | 52737764                                          |
| Ring towing bar type      | 52737764                                          |
| Ball towing bar type      | 52737765                                          |
| Unladen weight            | 285 kg                                            |
| Tilting wheel diameter    | 625 mm                                            |
| Engine                    |                                                   |
| Engine brand              | Worms & Robin                                     |
|                           |                                                   |