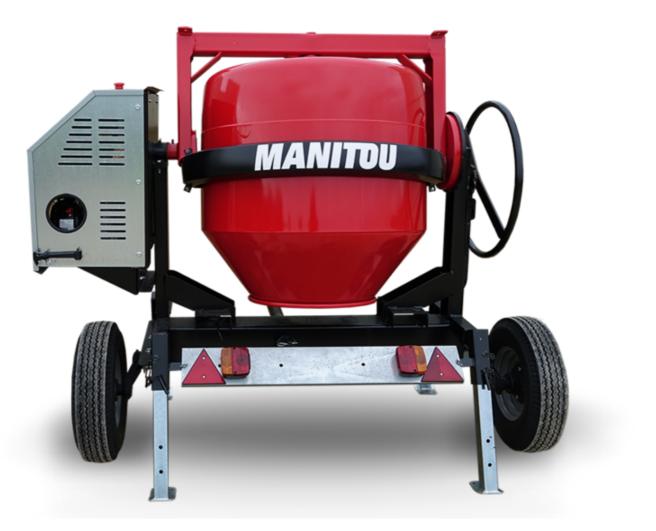

## смт з40 Created on 3 May 2024 at 2:51:12 PM UTC

| Capacities                | Metric        |
|---------------------------|---------------|
| Drum volume               | 340 I         |
| Mixing capacity           | 280           |
| Performances              |               |
| Power source              | Gasoline      |
| Technical characteristics |               |
| Base unit part number     | 52737764      |
| Ring towing bar type      | 52737764      |
| Ball towing bar type      | 52737765      |
| Unladen weight            | 285 kg        |
| Tilting wheel diameter    | 625 mm        |
| Engine                    |               |
| Engine brand              | Worms & Robin |