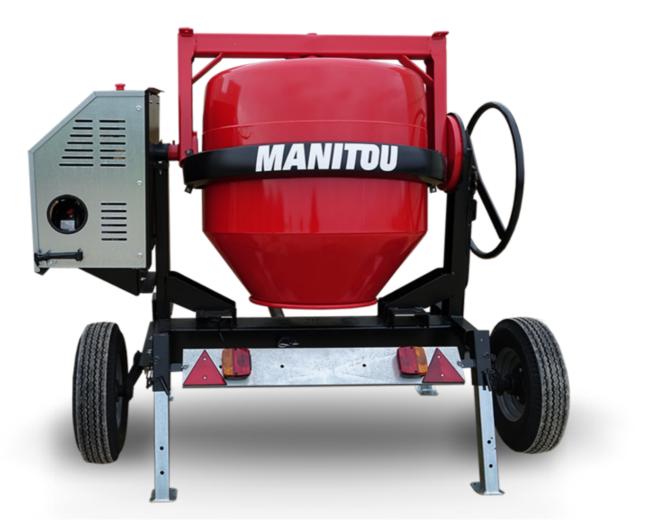

## смт з40 Created on May 2, 2024 at 6:58:40 PM UTC

| Capacities                | Metric        |
|---------------------------|---------------|
| Drum volume               | 340 I         |
| Mixing capacity           | 280 I         |
| Performances              |               |
| Power source              | Gasoline      |
| Technical characteristics |               |
| Base unit part number     | 52737764      |
| Ring towing bar type      | 52737764      |
| Ball towing bar type      | 52737765      |
| Unladen weight            | 285 kg        |
| Tilting wheel diameter    | 625 mm        |
| Engine                    |               |
| Engine brand              | Worms & Robin |