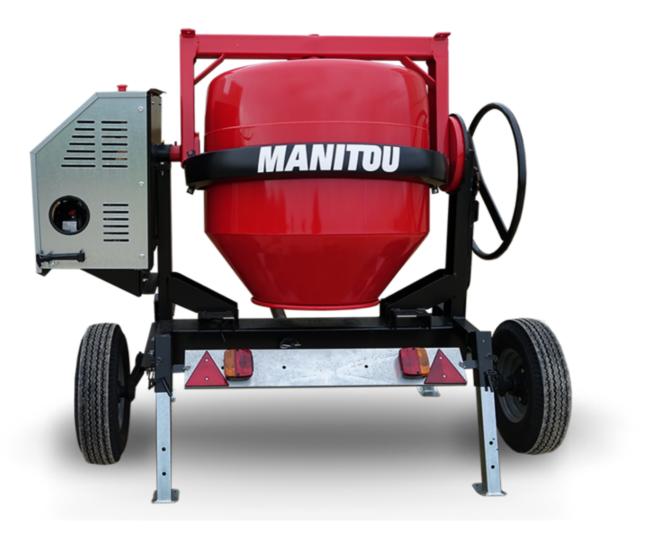

## смт з40 Created on May 2, 2024 at 5:53:47 AM UTC

| Capacities                | Metric        |
|---------------------------|---------------|
| Drum volume               | 340 I         |
| Mixing capacity           | 280 I         |
| Performances              |               |
| Power source              | Gasoline      |
| Technical characteristics |               |
| Base unit part number     | 52737764      |
| Ring towing bar type      | 52737764      |
| Ball towing bar type      | 52737765      |
| Unladen weight            | 285 kg        |
| Tilting wheel diameter    | 625 mm        |
| Engine                    |               |
| Engine brand              | Worms & Robin |