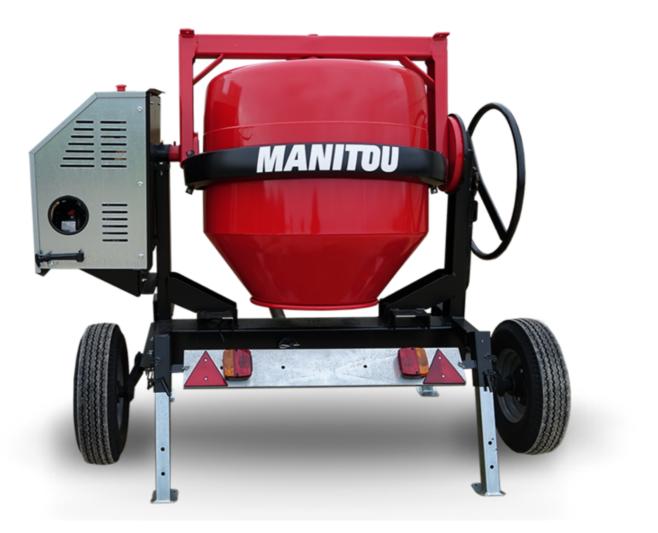

## смт з40 Created on 2 May 2024 at 11:28:36 UTC

| Capacities                | Metric        |
|---------------------------|---------------|
| Drum volume               | 340 I         |
| Mixing capacity           | 280 I         |
| Performances              |               |
| Power source              | Gasoline      |
| Technical characteristics |               |
| Base unit part number     | 52737764      |
| Ring towing bar type      | 52737764      |
| Ball towing bar type      | 52737765      |
| Unladen weight            | 285 kg        |
| Tilting wheel diameter    | 625 mm        |
| Engine                    |               |
| Engine brand              | Worms & Robin |