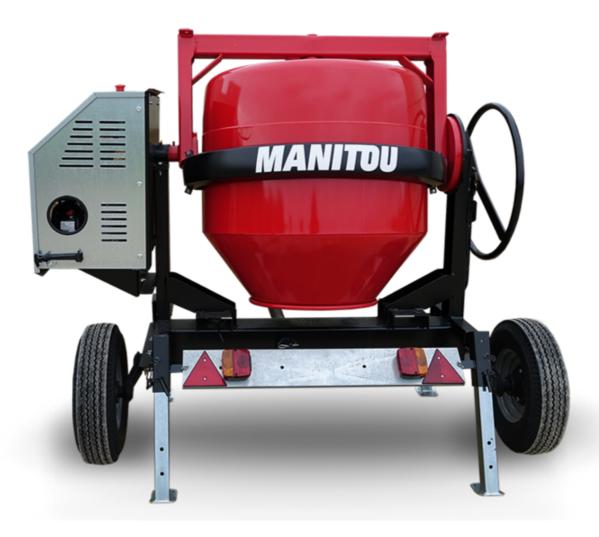

## **CMT 340**

| Drum volume         340 I           Mixing capacity         280 I           Performances         60           Power source         6asoline           Technical characteristics         52737764           Base unit part number         52737764           Ring towing bar type         52737765           Unladen weight         285 kg           Tilting wheel diameter         625 mm |                           | CMT 540 Greated Off 4 May 2024 at 11.32.39 FM OTO |
|-------------------------------------------------------------------------------------------------------------------------------------------------------------------------------------------------------------------------------------------------------------------------------------------------------------------------------------------------------------------------------------------|---------------------------|---------------------------------------------------|
| Mixing capacity  Performances  Power source  Technical characteristics  Base unit part number  Ring towing bar type  Ball towing bar type  Unladen weight  Tilting wheel diameter  Engine                                                                                                                                                                                                 | Capacities                | Metric                                            |
| PerformancesCompositionCompositionPower sourceGasolineTechnical characteristicsCompositionBase unit part number52737764Ring towing bar type52737764Ball towing bar type52737765Unladen weight285 kgTilting wheel diameter625 mmEngineComposition                                                                                                                                          | Drum volume               | 340                                               |
| Power sourceGasolineTechnical characteristicsCompanyBase unit part number52737764Ring towing bar type52737764Ball towing bar type52737765Unladen weight285 kgTilting wheel diameter625 mmEngine625 mm                                                                                                                                                                                     | Mixing capacity           | 280                                               |
| Technical characteristicsComparisonComparisonBase unit part number52737764Ring towing bar type52737764Ball towing bar type52737765Unladen weight285 kgTilting wheel diameter625 mmEngine625 mm                                                                                                                                                                                            | Performances              |                                                   |
| Base unit part number52737764Ring towing bar type52737764Ball towing bar type52737765Unladen weight285 kgTilting wheel diameter625 mmEngine625 mm                                                                                                                                                                                                                                         | Power source              | Gasoline                                          |
| Ring towing bar type 52737764 Ball towing bar type 52737765 Unladen weight 285 kg Tilting wheel diameter 625 mm Engine 52737765                                                                                                                                                                                                                                                           | Technical characteristics |                                                   |
| Ball towing bar type 52737765 Unladen weight 285 kg Tilting wheel diameter 6625 mm Engine 625 mm                                                                                                                                                                                                                                                                                          | Base unit part number     | 52737764                                          |
| Unladen weight 285 kg Tilting wheel diameter 625 mm Engine 625 mm                                                                                                                                                                                                                                                                                                                         | Ring towing bar type      | 52737764                                          |
| Tilting wheel diameter 625 mm Engine 625 mm                                                                                                                                                                                                                                                                                                                                               | Ball towing bar type      | 52737765                                          |
| Engine                                                                                                                                                                                                                                                                                                                                                                                    | Unladen weight            | 285 kg                                            |
|                                                                                                                                                                                                                                                                                                                                                                                           | Tilting wheel diameter    | 625 mm                                            |
| Engine brand Worms & Robin                                                                                                                                                                                                                                                                                                                                                                | Engine                    |                                                   |
|                                                                                                                                                                                                                                                                                                                                                                                           | Engine brand              | Worms & Robin                                     |
|                                                                                                                                                                                                                                                                                                                                                                                           | Engine brand              | Worms & Robin                                     |