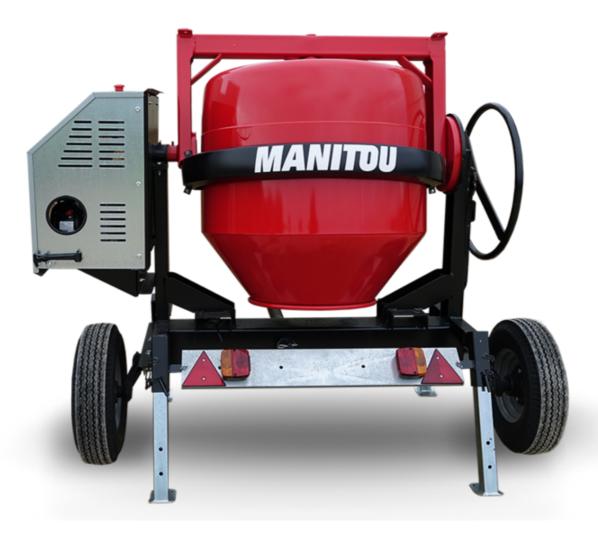

## **CMT 340**

|                           | CMT 340 Greated Off May 7, 2024 at 1.39.00 AM 010 |
|---------------------------|---------------------------------------------------|
| Capacities                | Metric                                            |
| Drum volume               | 340                                               |
| Mixing capacity           | 280                                               |
| Performances              |                                                   |
| Power source              | Gasoline                                          |
| Technical characteristics |                                                   |
| Base unit part number     | 52737764                                          |
| Ring towing bar type      | 52737764                                          |
| Ball towing bar type      | 52737765                                          |
| Unladen weight            | 285 kg                                            |
| Tilting wheel diameter    | 625 mm                                            |
| Engine                    |                                                   |
| Engine brand              | Worms & Robin                                     |
|                           |                                                   |