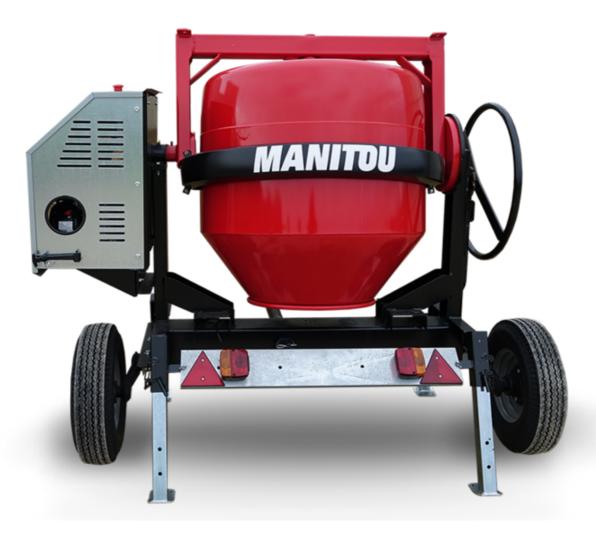

## **CMT 340**

CMT 340 Created on April 28, 2024 at 8:36:46 AM UTC

|                           | 2121 2-12 oreated on 7 pm 20, 2021 at 0.00. 10 7 am 01 c |
|---------------------------|----------------------------------------------------------|
| Capacities                | Metric                                                   |
| Drum volume               | 340                                                      |
| Mixing capacity           | 280                                                      |
| Performances              |                                                          |
| Power source              | Gasoline                                                 |
| Technical characteristics |                                                          |
| Base unit part number     | 52737764                                                 |
| Ring towing bar type      | 52737764                                                 |
| Ball towing bar type      | 52737765                                                 |
| Unladen weight            | 285 kg                                                   |
| Tilting wheel diameter    | 625 mm                                                   |
| Engine                    |                                                          |
| Engine brand              | Worms & Robin                                            |