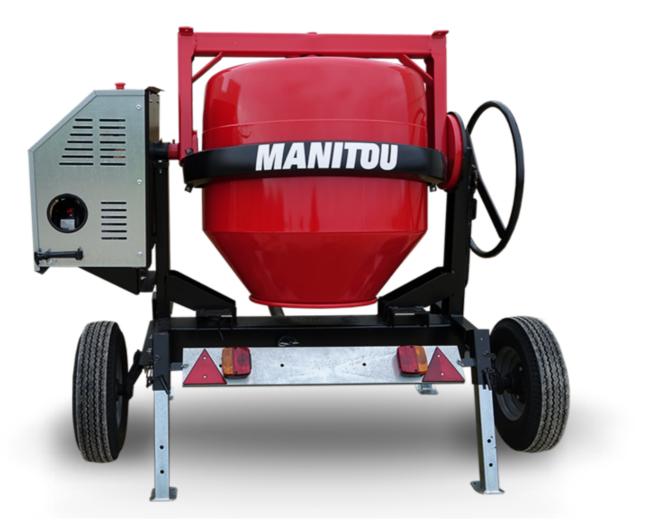

## смт з40 Created on 7 May 2024 at 12:44:23 PM UTC

| Capacities                | Metric        |
|---------------------------|---------------|
| Drum volume               | 340 I         |
| Mixing capacity           | 280 I         |
| Performances              |               |
| Power source              | Gasoline      |
| Technical characteristics |               |
| Base unit part number     | 52737764      |
| Ring towing bar type      | 52737764      |
| Ball towing bar type      | 52737765      |
| Unladen weight            | 285 kg        |
| Tilting wheel diameter    | 625 mm        |
| Engine                    |               |
| Engine brand              | Worms & Robin |