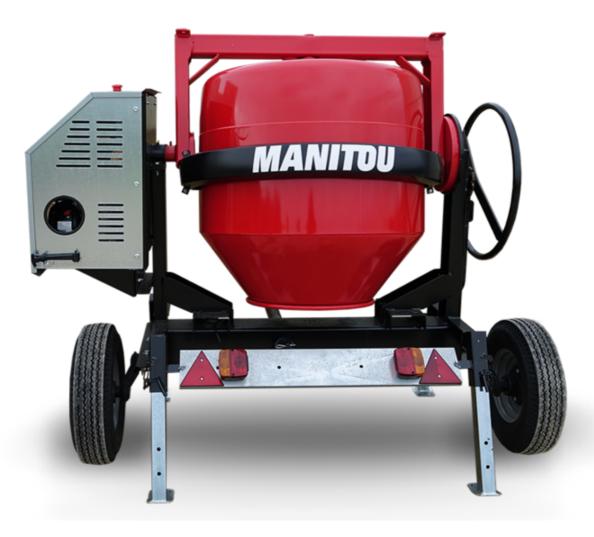

## **CMT 340**

|                           | CHI 340 Greated Off Iviay 4, 2024 at 2.33.21 Aivi 010 |
|---------------------------|-------------------------------------------------------|
| Capacities                | Metric                                                |
| Drum volume               | 340 l                                                 |
| Mixing capacity           | 280                                                   |
| Performances              |                                                       |
| Power source              | Gasoline                                              |
| Technical characteristics |                                                       |
| Base unit part number     | 52737764                                              |
| Ring towing bar type      | 52737764                                              |
| Ball towing bar type      | 52737765                                              |
| Unladen weight            | 285 kg                                                |
| Tilting wheel diameter    | 625 mm                                                |
| Engine                    |                                                       |
| Engine brand              | Worms & Robin                                         |
|                           |                                                       |