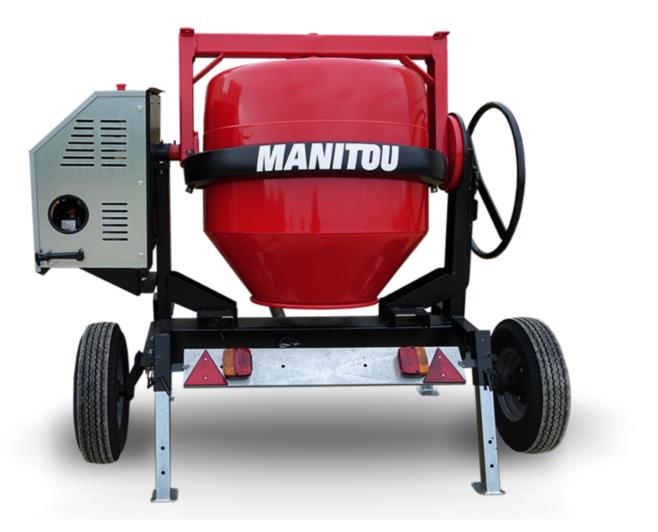

## смт з40 Created on May 3, 2024 at 6:31:38 AM UTC

| Capacities                | Metric        |
|---------------------------|---------------|
| Drum volume               | 340 I         |
| Mixing capacity           | 280 I         |
| Performances              |               |
| Power source              | Gasoline      |
| Technical characteristics |               |
| Base unit part number     | 52737764      |
| Ring towing bar type      | 52737764      |
| Ball towing bar type      | 52737765      |
| Unladen weight            | 285 kg        |
| Tilting wheel diameter    | 625 mm        |
| Engine                    |               |
| Engine brand              | Worms & Robin |