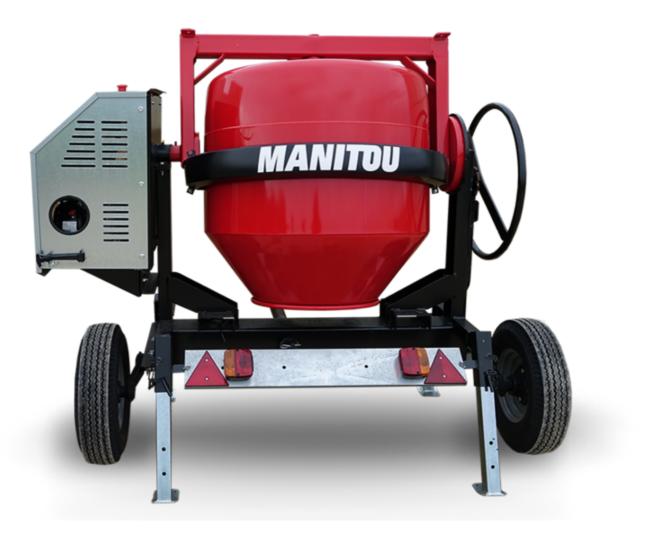

## смт з40 Created on May 6, 2024 at 1:43:52 AM UTC

| Capacities                | Metric        |
|---------------------------|---------------|
| Drum volume               | 340 I         |
| Mixing capacity           | 280           |
| Performances              |               |
| Power source              | Gasoline      |
| Technical characteristics |               |
| Base unit part number     | 52737764      |
| Ring towing bar type      | 52737764      |
| Ball towing bar type      | 52737765      |
| Unladen weight            | 285 kg        |
| Tilting wheel diameter    | 625 mm        |
| Engine                    |               |
| Engine brand              | Worms & Robin |