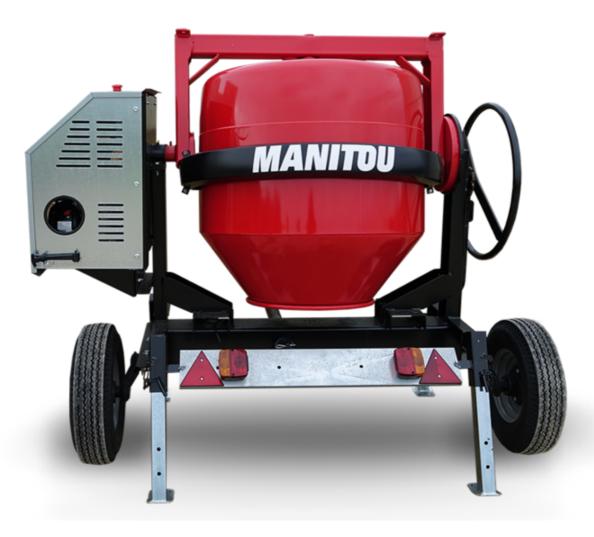

## **CMT 340**

CMT 340 Created on May 4, 2024 at 10:32:54 PM UTC

|                           | CM1 340 Cleated Off May 4, 2024 at 10.32.341 M OTC |
|---------------------------|----------------------------------------------------|
| Capacities                | Metric                                             |
| Drum volume               | 340 I                                              |
| Mixing capacity           | 280                                                |
| Performances              |                                                    |
| Power source              | Gasoline                                           |
| Technical characteristics |                                                    |
| Base unit part number     | 52737764                                           |
| Ring towing bar type      | 52737764                                           |
| Ball towing bar type      | 52737765                                           |
| Unladen weight            | 285 kg                                             |
| Tilting wheel diameter    | 625 mm                                             |
| Engine                    |                                                    |
| Engine brand              | Worms & Robin                                      |
|                           |                                                    |