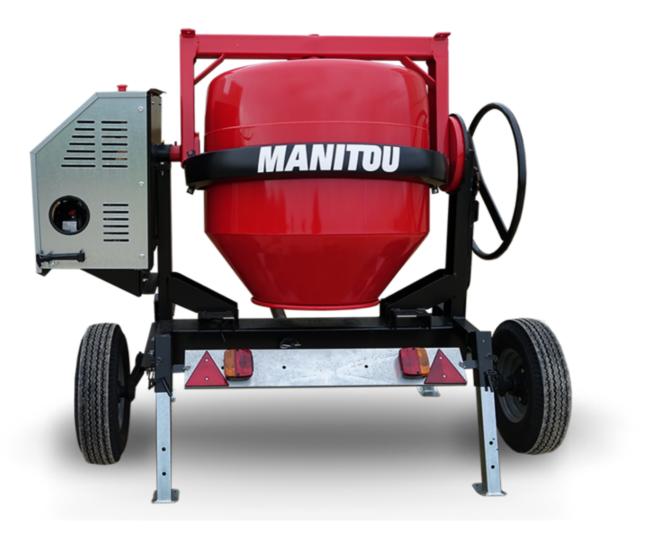

## смт з40 Created on May 1, 2024 at 7:32:06 PM UTC

| Capacities                | Metric        |
|---------------------------|---------------|
| Drum volume               | 340 I         |
| Mixing capacity           | 280 I         |
| Performances              |               |
| Power source              | Gasoline      |
| Technical characteristics |               |
| Base unit part number     | 52737764      |
| Ring towing bar type      | 52737764      |
| Ball towing bar type      | 52737765      |
| Unladen weight            | 285 kg        |
| Tilting wheel diameter    | 625 mm        |
| Engine                    |               |
| Engine brand              | Worms & Robin |