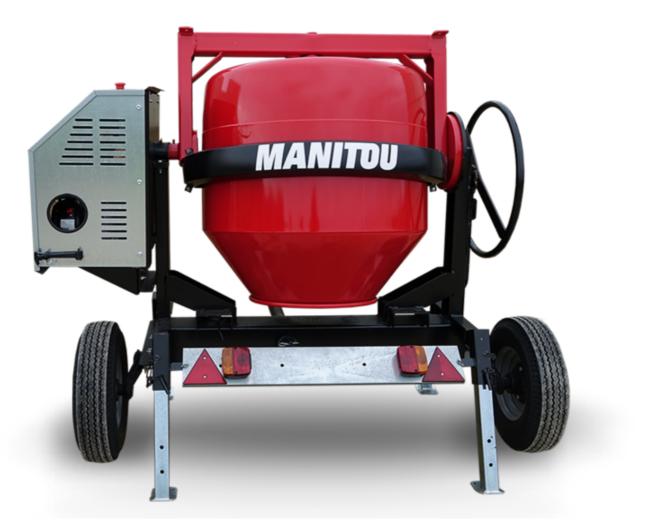

## смт з40 Created on April 27, 2024 at 7:02:29 PM UTC

| Capacities                | Metric        |
|---------------------------|---------------|
| Drum volume               | 340 I         |
| Mixing capacity           | 280           |
| Performances              |               |
| Power source              | Gasoline      |
| Technical characteristics |               |
| Base unit part number     | 52737764      |
| Ring towing bar type      | 52737764      |
| Ball towing bar type      | 52737765      |
| Unladen weight            | 285 kg        |
| Tilting wheel diameter    | 625 mm        |
| Engine                    |               |
| Engine brand              | Worms & Robin |