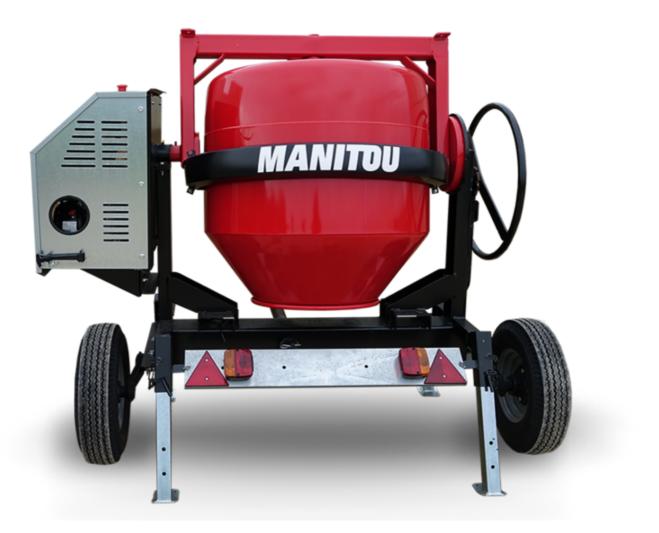

## смт з40 Created on May 5, 2024 at 7:28:37 AM UTC

| Capacities                | Metric        |
|---------------------------|---------------|
| Drum volume               | 340 I         |
| Mixing capacity           | 280 I         |
| Performances              |               |
| Power source              | Gasoline      |
| Technical characteristics |               |
| Base unit part number     | 52737764      |
| Ring towing bar type      | 52737764      |
| Ball towing bar type      | 52737765      |
| Unladen weight            | 285 kg        |
| Tilting wheel diameter    | 625 mm        |
| Engine                    |               |
| Engine brand              | Worms & Robin |