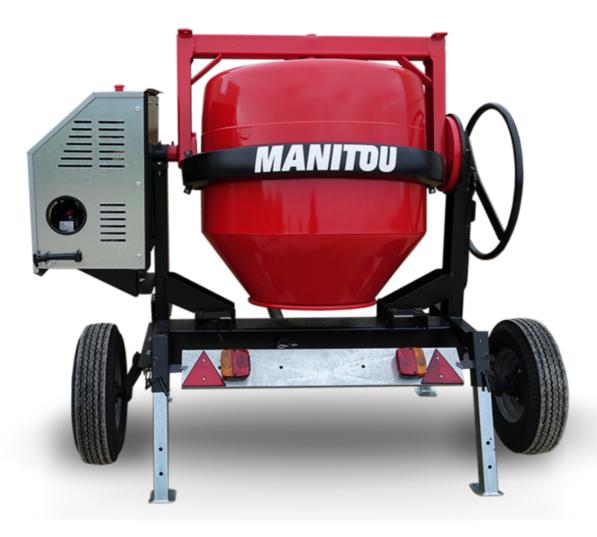

## **CMT 340**

**CMT 340** Created on 29 April 2024 at 06:27:43 UTC

| Metric<br>340 I<br>280 I<br>Gasoline |
|--------------------------------------|
| 280 I                                |
|                                      |
| Gasoline                             |
| Gasoline                             |
|                                      |
|                                      |
| 52737764                             |
| 52737764                             |
| 52737765                             |
| 285 kg                               |
| 625 mm                               |
|                                      |
| Worms & Robin                        |
|                                      |