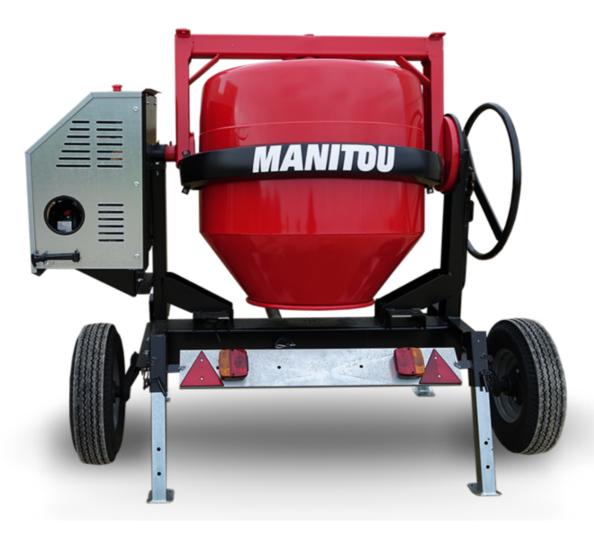

## **CMT 340**

CMT 340 Created on 4 May 2024 at 14:02:19 UTC

| Capacities                                                                                                      | Metric        |
|-----------------------------------------------------------------------------------------------------------------|---------------|
| Drum volume                                                                                                     | 340           |
| Mixing capacity                                                                                                 | 280           |
| Performances                                                                                                    |               |
| Power source                                                                                                    | Gasoline      |
| Technical characteristics                                                                                       |               |
| Base unit part number                                                                                           | 52737764      |
| Ring towing bar type                                                                                            | 52737764      |
| Ball towing bar type                                                                                            | 52737765      |
| Unladen weight                                                                                                  | 285 kg        |
| Tilting wheel diameter                                                                                          | 625 mm        |
| Engine |               |
| Engine brand                                                                                                    | Worms & Robin |