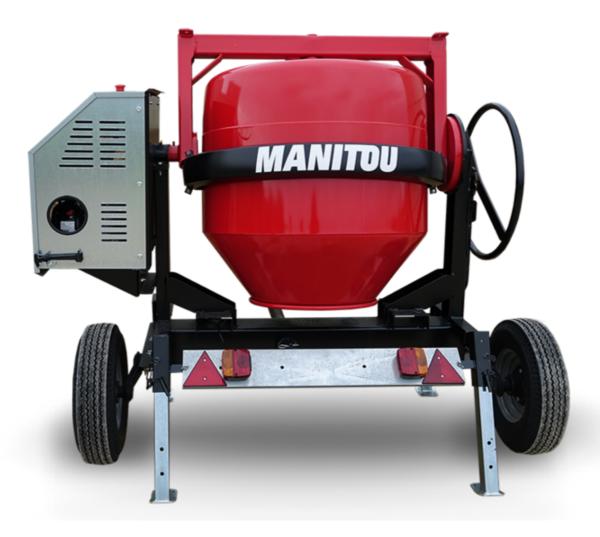

## CMT 340E

|                           | ,          |
|---------------------------|------------|
| Capacities                | Metric     |
| Drum volume               | 340        |
| Mixing capacity           | 280        |
| Performances              |            |
| Power source              | Electrical |
| Technical characteristics |            |
| Base unit part number     | 52737765   |
| Ring towing bar type      | 52737766   |
| Ball towing bar type      | 52737767   |
| Unladen weight            | 240 kg     |
| Tilting wheel diameter    | 625 mm     |
|                           |            |