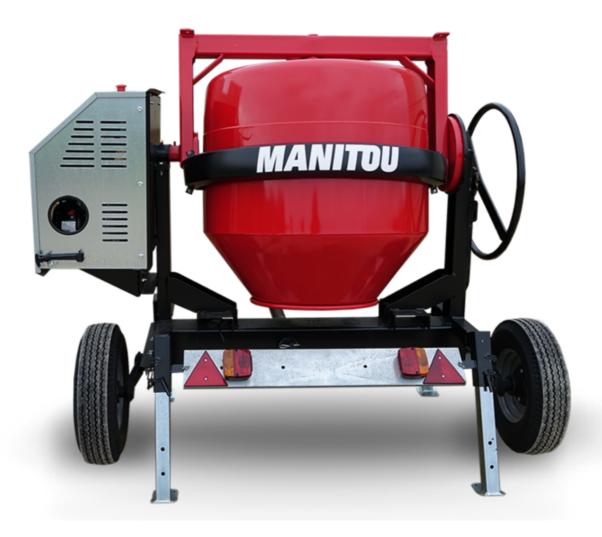

## CMT 340E

|                           | Chil 3-02 Steated on November 21, 2024 at 0.02 1 in 010 |
|---------------------------|---------------------------------------------------------|
| Capacities                | Metric                                                  |
| Drum volume               | 340 I                                                   |
| Mixing capacity           | 280 I                                                   |
| Performances              |                                                         |
| Power source              | Electrical                                              |
| Technical characteristics |                                                         |
| Base unit part number     | 52737765                                                |
| Ring towing bar type      | 52737766                                                |
| Ball towing bar type      | 52737767                                                |
| Unladen weight            | 240 kg                                                  |
| Tilting wheel diameter    | 625 mm                                                  |
|                           |                                                         |