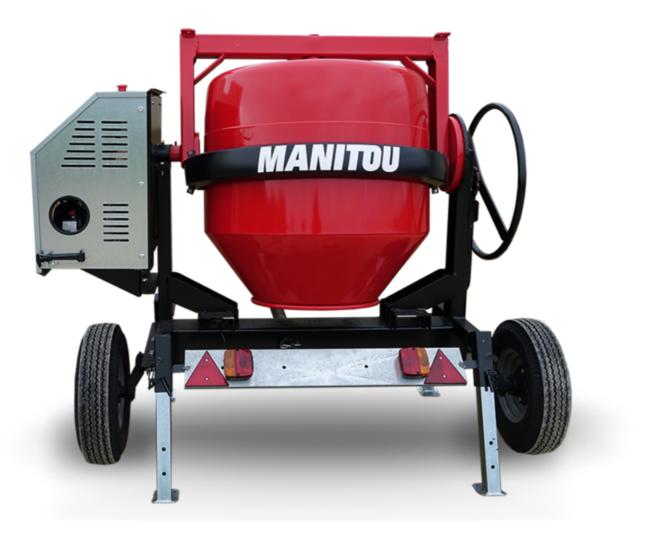

## смт з40E Created on April 16, 2025 at 5:31 AM UTC

| Capacities                | Metric     |
|---------------------------|------------|
| Drum volume               | 340 I      |
| Mixing capacity           | 280        |
| Performances              |            |
| Power source              | Electrical |
| Technical characteristics |            |
| Base unit part number     | 52737765   |
| Ring towing bar type      | 52737766   |
| Ball towing bar type      | 52737767   |
| Unladen weight            | 240 kg     |
| Tilting wheel diameter    | 625 mm     |
|                           |            |