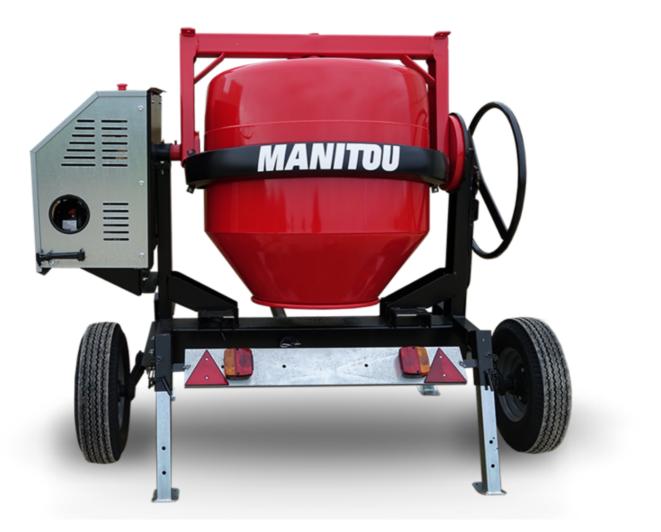

## **СМТ 340Е**

## смт з40E Created on April 19, 2025 at 12:28 AM UTC

| Capacities                | Metric     |
|---------------------------|------------|
| Drum volume               | 340 I      |
| Mixing capacity           | 280 I      |
| Performances              |            |
| Power source              | Electrical |
| Technical characteristics |            |
| Base unit part number     | 52737765   |
| Ring towing bar type      | 52737766   |
| Ball towing bar type      | 52737767   |
| Unladen weight            | 240 kg     |
| Tilting wheel diameter    | 625 mm     |
|                           |            |