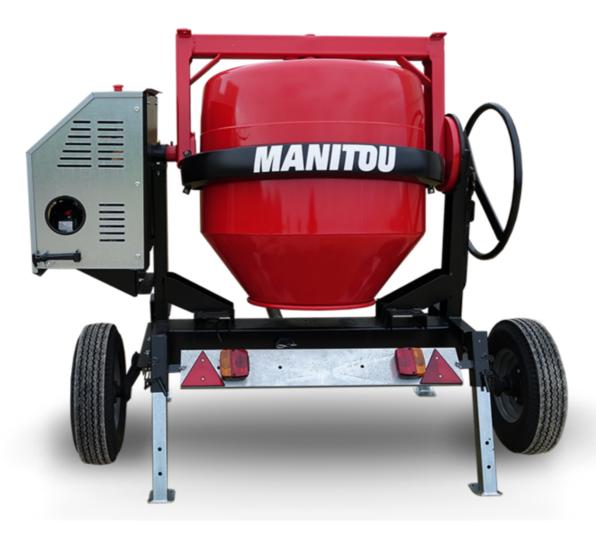

## CMT 340E

CMT 340E Created on June 16, 2025 at 5:04 AM UTC

| Capacities                | Metric     |
|---------------------------|------------|
| Drum volume               | 340        |
| Mixing capacity           | 280        |
| Performances              |            |
| Power source              | Electrical |
| Technical characteristics |            |
| Base unit part number     | 52737765   |
| Ring towing bar type      | 52737766   |
| Ball towing bar type      | 52737767   |
| Unladen weight            | 240 kg     |
| Tilting wheel diameter    | 625 mm     |
|                           |            |