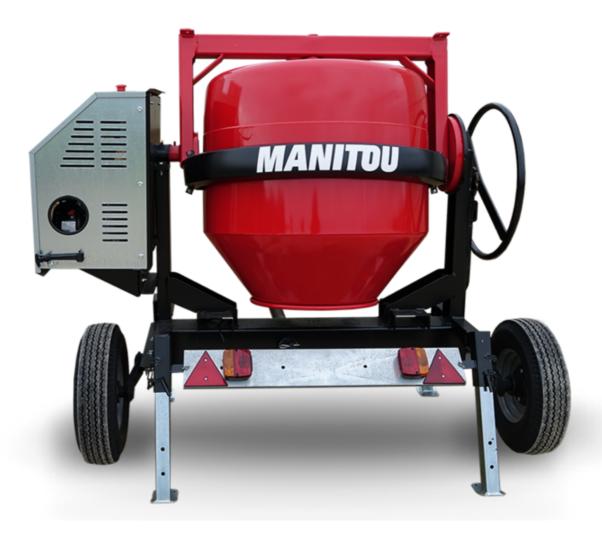

## CMT 340E

CMT 340E Created on April 8, 2025 at 8:30 PM UTC

| Capacities                | Metric     |
|---------------------------|------------|
| Drum volume               | 340        |
| Mixing capacity           | 280        |
| Performances              |            |
| Power source              | Electrical |
| Technical characteristics |            |
| Base unit part number     | 52737765   |
| Ring towing bar type      | 52737766   |
| Ball towing bar type      | 52737767   |
| Unladen weight            | 240 kg     |
| Tilting wheel diameter    | 625 mm     |
|                           |            |