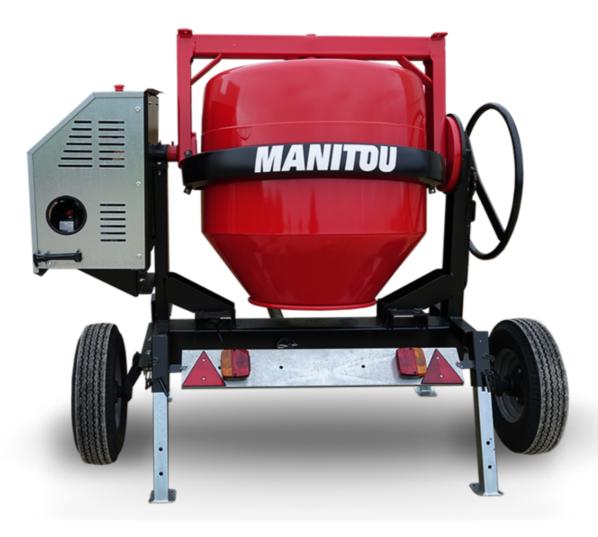

## CMT 340E

CMT 340E Created on June 17, 2025 at 7:07 AM UTC

| Capacities                | Metric     |
|---------------------------|------------|
| Drum volume               | 340        |
| Mixing capacity           | 280        |
| Performances              |            |
| Power source              | Electrical |
| Technical characteristics |            |
| Base unit part number     | 52737765   |
| Ring towing bar type      | 52737766   |
| Ball towing bar type      | 52737767   |
| Unladen weight            | 240 kg     |
| Tilting wheel diameter    | 625 mm     |
|                           |            |