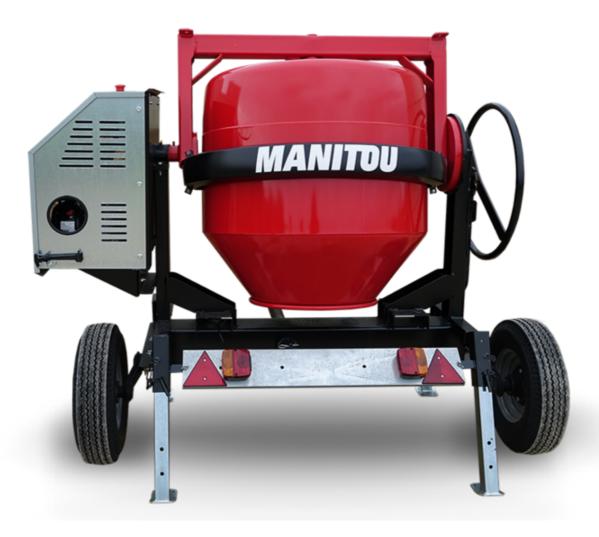

## CMT 340E

CMT 340E Created on April 1, 2025 at 8:57 PM UTC

|                           | , , , , , , , , , , , , , , , , , , , , |
|---------------------------|-----------------------------------------|
| Capacities                | Metric                                  |
| Drum volume               | 340 I                                   |
| Mixing capacity           | 280 I                                   |
| Performances              |                                         |
| Power source              | Electrical                              |
| Technical characteristics |                                         |
| Base unit part number     | 52737765                                |
| Ring towing bar type      | 52737766                                |
| Ball towing bar type      | 52737767                                |
| Unladen weight            | 240 kg                                  |
| Tilting wheel diameter    | 625 mm                                  |
|                           |                                         |