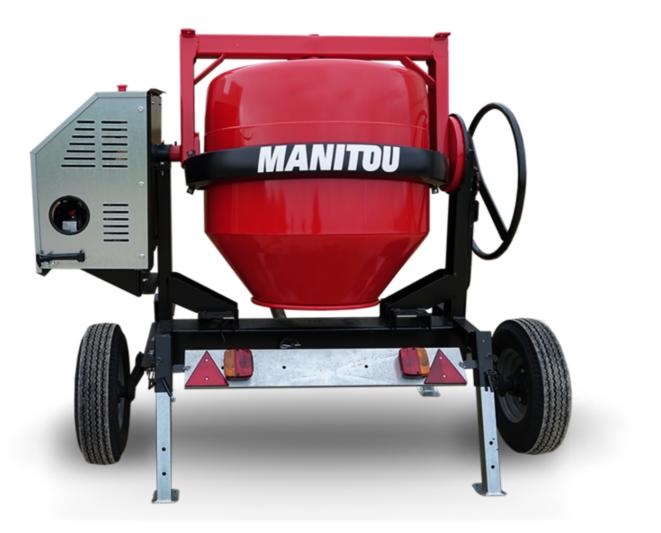

## **СМТ 340Е**

## смт з40е Created on June 19, 2025 at 6:26 PM UTC

| Capacities                | Metric     |
|---------------------------|------------|
| Drum volume               | 340 I      |
| Mixing capacity           | 280        |
| Performances              |            |
| Power source              | Electrical |
| Technical characteristics |            |
| Base unit part number     | 52737765   |
| Ring towing bar type      | 52737766   |
| Ball towing bar type      | 52737767   |
| Unladen weight            | 240 kg     |
| Tilting wheel diameter    | 625 mm     |
|                           |            |