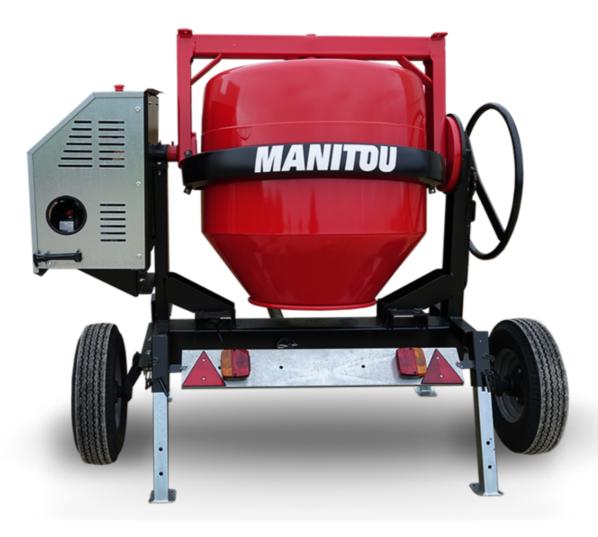

## CMT 340E

CMT 340E Created on April 19, 2025 at 3:36 AM UTC

|                           | , , , , , , , , , , , , , , , , , , , , |
|---------------------------|-----------------------------------------|
| Capacities                | Metric                                  |
| Drum volume               | 340                                     |
| Mixing capacity           | 280                                     |
| Performances              |                                         |
| Power source              | Electrical                              |
| Technical characteristics |                                         |
| Base unit part number     | 52737765                                |
| Ring towing bar type      | 52737766                                |
| Ball towing bar type      | 52737767                                |
| Unladen weight            | 240 kg                                  |
| Tilting wheel diameter    | 625 mm                                  |
|                           |                                         |