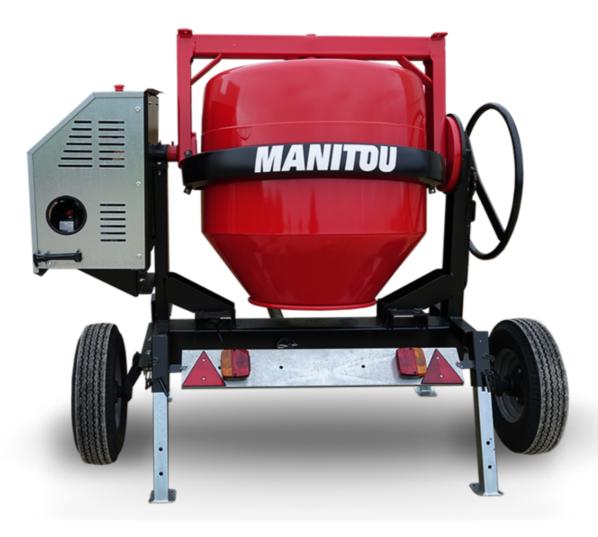

## CMT 340E

CMT 340E Created on June 17, 2025 at 11:45 AM UTC

|                           | Ent 2-02 Steated on outle 17, 2020 at 11.10 7th of the |
|---------------------------|--------------------------------------------------------|
| Capacities                | Metric                                                 |
| Drum volume               | 340 I                                                  |
| Mixing capacity           | 280 I                                                  |
| Performances              |                                                        |
| Power source              | Electrical                                             |
| Technical characteristics |                                                        |
| Base unit part number     | 52737765                                               |
| Ring towing bar type      | 52737766                                               |
| Ball towing bar type      | 52737767                                               |
| Unladen weight            | 240 kg                                                 |
| Tilting wheel diameter    | 625 mm                                                 |
|                           |                                                        |