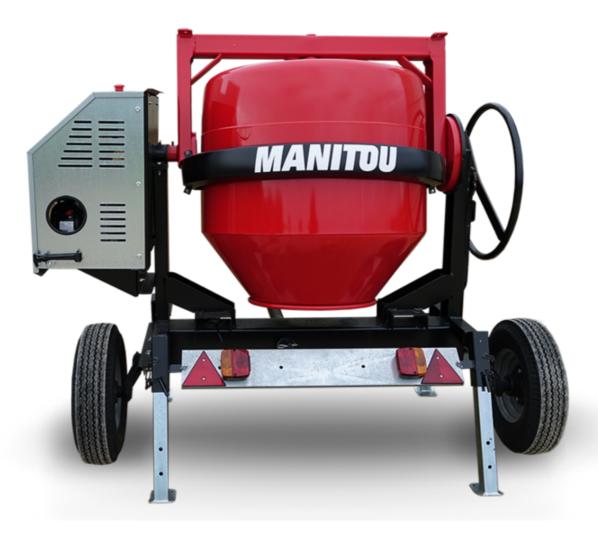

## CMT 340E

CMT 340E Created on June 16, 2025 at 9:54 PM UTC

| Capacities                | Metric     |
|---------------------------|------------|
| Drum volume               | 340        |
| Mixing capacity           | 280        |
| Performances              |            |
| Power source              | Electrical |
| Technical characteristics |            |
| Base unit part number     | 52737765   |
| Ring towing bar type      | 52737766   |
| Ball towing bar type      | 52737767   |
| Unladen weight            | 240 kg     |
| Tilting wheel diameter    | 625 mm     |
|                           |            |