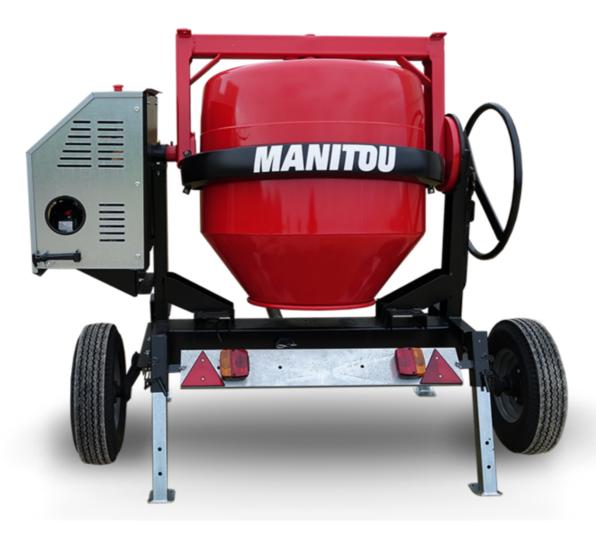

## CMT 340E

**CMT 340E** Created on June 16, 2025 at 3:26 PM UTC

|                           | ·          |
|---------------------------|------------|
| Capacities                | Metric     |
| Drum volume               | 340 I      |
| Mixing capacity           | 280 I      |
| Performances              |            |
| Power source              | Electrical |
| Technical characteristics |            |
| Base unit part number     | 52737765   |
| Ring towing bar type      | 52737766   |
| Ball towing bar type      | 52737767   |
| Unladen weight            | 240 kg     |
| Tilting wheel diameter    | 625 mm     |
|                           |            |