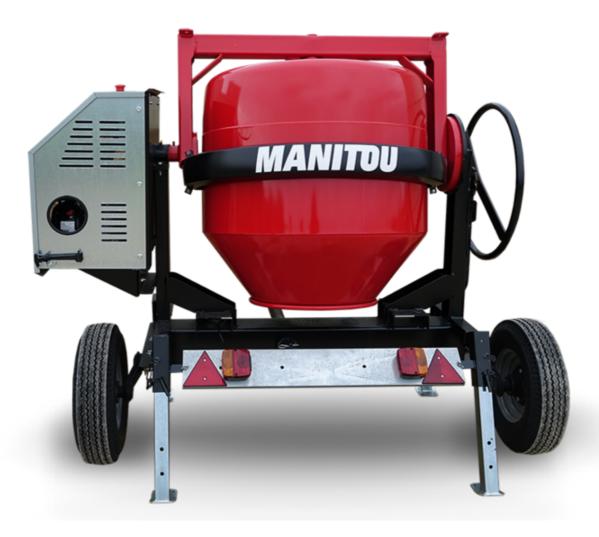

## CMT 340E

CMT 340E Created on April 1, 2025 at 8:57 PM UTC

|                           | , , , , , , , , , , , , , , , , , , , |
|---------------------------|---------------------------------------|
| Capacities                | Metric                                |
| Drum volume               | 340                                   |
| Mixing capacity           | 280                                   |
| Performances              |                                       |
| Power source              | Electrical                            |
| Technical characteristics |                                       |
| Base unit part number     | 52737765                              |
| Ring towing bar type      | 52737766                              |
| Ball towing bar type      | 52737767                              |
| Unladen weight            | 240 kg                                |
| Tilting wheel diameter    | 625 mm                                |
|                           |                                       |