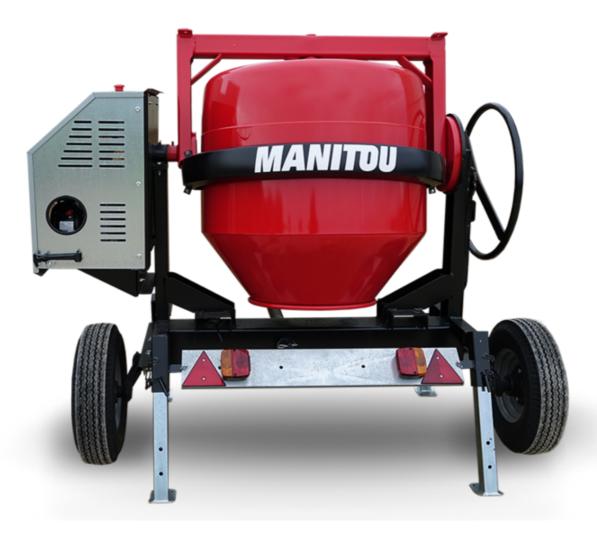

## CMT 340E

CMT 340E Created on April 9, 2025 at 3:40 PM UTC

|                           | F ,        |
|---------------------------|------------|
| Capacities                | Metric     |
| Drum volume               | 340        |
| Mixing capacity           | 280        |
| Performances              |            |
| Power source              | Electrical |
| Technical characteristics |            |
| Base unit part number     | 52737765   |
| Ring towing bar type      | 52737766   |
| Ball towing bar type      | 52737767   |
| Unladen weight            | 240 kg     |
| Tilting wheel diameter    | 625 mm     |
|                           |            |